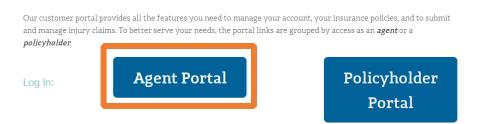

### 2. Next click on "Agent Portal."

# Assigned Risk Solutions Login

Our customer portal provides all the features you need to manage your account, your insurance policies, and to submit and manage injury claims. To better serve your needs, the portal links are grouped by access as an agent or a policyholder.

Log In:

Policyholder

Portal

3. If you're a new user, click on "Create an account" located at the bottom of the screen.