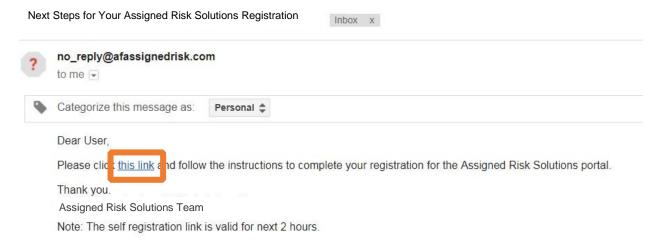

# Register Your Account

5. Enter your email address and click "Send."

# Register Your Account

Enter your email address to proceed. We will send you an email with a link that will allow you to continue registering.

myemailid@outlook.com

SEND

6. Check your email for an auto-generated message from Assigned Risk Solutions and click the link to proceed

Once you click the link, you will see the following page.