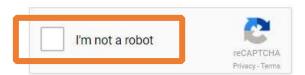

### How to Self-register for the Agent Portal

### 1. Go to AssignedRiskSolutions.com and click on "LOGIN."



### 2. Next click on "Agent Portal."



# Assigned Risk Solutions Login

Our customer portal provides all the features you need to manage your account, your insurance policies, and to submit and manage injury claims. To better serve your needs, the portal links are grouped by access as an agent or a policyholder.

Log In:

Policyholder

Portal



3. If you're a new user, click on "Create an account" located at the bottom of the screen.



### LOGIN TO MY ACCOUNT



4. Then click to indicate "I'm not a robot."



# Register Your Account





5. Enter your email address and click "Send."



# Register Your Account

Enter your email address to proceed. We will send you an email with a link that will allow you to continue registering.

myemailid@outlook.com

SEND

6. Check your email for an auto-generated message from Assigned Risk Solutions and click the link to proceed





Once you click the link, you will see the following page.



# Register Your Account Select user type Agents enter Agent ID; Policyholders enter e-mail address (If you do not have your Agent ID, please contact us at Policy@AFAssignedRisk.com or at 866-221-9640) First Name Last Name Password Confirm password Phone number

7. Populate the fields, keeping in mind that passwords require each of the following (minimum): 10 characters, one number, one capital