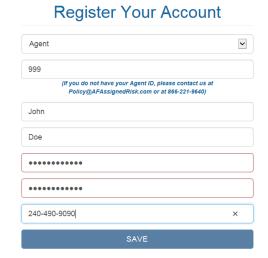

# Register Your Account Select user type Agents enter Agent ID; Policyholders enter e-mail address (If you do not have your Agent ID, please contact us at Policy@AFAssignedRisk.com or at 866-221-9640) First Name Last Name Password Confirm password Phone number

7. Populate the fields, keeping in mind that passwords require each of the following (minimum): 10 characters, one number, one capital letter, one lower-case letter, one special character.

8. Click "Save," then enter security questions and answers as prompted.