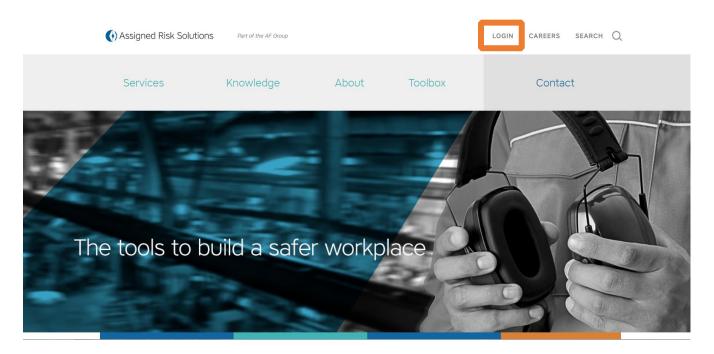

### How to Self-register for the Agent Portal

### 1. Go to AssignedRiskSolutions.com and click on "LOGIN."



### 2. Next click on "Agent Portal."



# Assigned Risk Solutions Login

Our customer portal provides all the features you need to manage your account, your insurance policies, and to submit and manage injury claims. To better serve your needs, the portal links are grouped by access as an agent or a policyholder.

Log In:

Policyholder

Portal



3. If you're a new user, click on "Create an account" located at the bottom of the screen.



### LOGIN TO MY ACCOUNT



4. Then click to indicate "I'm not a robot."



# Register Your Account





5. Enter your email address and click "Send."



# Register Your Account

Enter your email address to proceed. We will send you an email with a link that will allow you to continue registering.

myemailid@outlook.com

SEND

6. Check your email for an