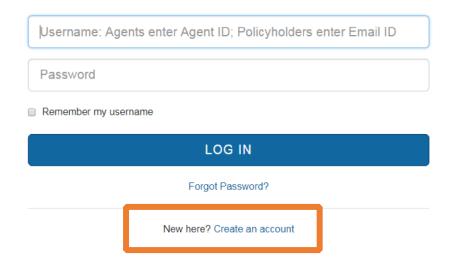

Log In:

Policyholder

Portal

3. If you're a new user, click on "Create an account" located at the bottom of the screen.