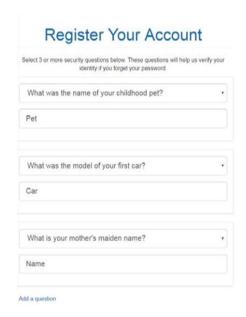

7. Populate the fields, keeping in mind that passwords require each of the following (minimum): 10 characters, one number, one capital letter, one lower-case letter, one special character.

8. Click "Save," then enter security questions and answers as prompted.