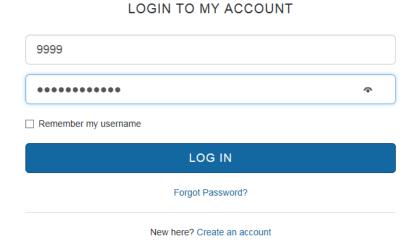

## Assigned Risk Solutions Login

Enter your Agent ID and password created during registration, then click "LOGIN" and you'll be directed to the Agent Portal.